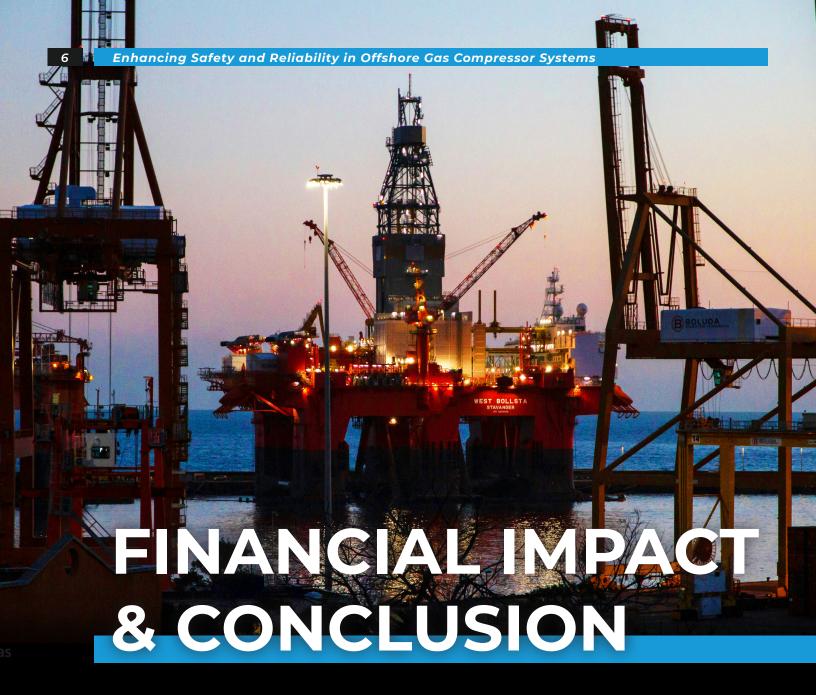

# INTRODUCTION, CHALLENGES & OBJECTIVE

An offshore platform in the Gulf of Mexico faced a critical issue with their gas compression system. Routine maintenance revealed potential dangers, prompting a comprehensive analysis by one of our expert technicians.

# FINANCIAL IMPACT

The potential cost savings were substantial. In the worst-case scenario, a gas compressor failure could have led to a multi-million-dollar loss in production. The safety integrity level (SIL) for this application was evaluated at SIL 4, emphasizing the criticality of the solution provided.