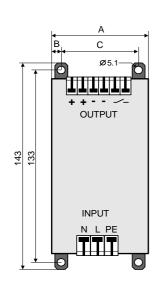

## 2. DIMENSIONS AND INSTALLATION DATA

|          | Α    | В      | C      |
|----------|------|--------|--------|
| CD5      | 32mm | 4.8mm  | 22.5mm |
| CS3      | 32mm | 4.8mm  | 22.5mm |
| CS5      | 32mm | 4.8mm  | 22.5mm |
| CS10     | 60mm | 5.8mm  | 48.5mm |
| CT5      | 40mm | 5.0mm  | 30.0mm |
| CT10     | 62mm | 5.7mm  | 50.6mm |
| QS3      | 32mm | 4.8mm  | 22.5mm |
| QS5      | 40mm | 5.3mm  | 29.5mm |
| QS10     | 60mm | 5.8mm  | 48.5mm |
| QT20     | 65mm | 6.3mm  | 40.0mm |
| QTD20    | 65mm | 6.3mm  | 40.0mm |
| QS20     | 82mm | 8.0mm  | 66.0mm |
| QS20.244 | 70mm | 8.0mm  | 54.0mm |
| UF20     | 64mm | 12.0mm | 40.0mm |
| UB10     | 49mm | 5.3mm  | 38.4mm |
| YR2      | 32mm | 4.8mm  | 22.5mm |
| YRM2     | 2mm  | 4.8mm  | 22.5mm |

Fig. 2-1 Physical dimensions

Jan. 2015 / Rev. 2.0 DS-ZM1.WALL-EN / All parameters are specified at 25°C ambient unless otherwise noted. The information presented in this document is believed to be accurate and reliable and may change without notice.