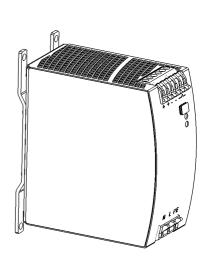

## 3. ASSEMBLY AND MOUNTING INSTRUCTIONS

Fig. 3-1 **Detaching DIN-Rail brackets** 

Detach the two aluminium brackets by removing the four screws with a Torx screwdriver (Torx 10).

Fig. 3-2 Detach slide

Remove the plastic lock mechanism by using a flat-blade screwdriver to move the lock downwards while at the same time push the plastic slider upwards. Detach the plastic slider.

Fig. 3-3 Mounting steel bracket

Mount the steel brackets with the same screws from the DIN-Rail brackets. Be careful not to overtighten the screws! Recommended tightening torque is 0.6Nm/5.3lb.in.