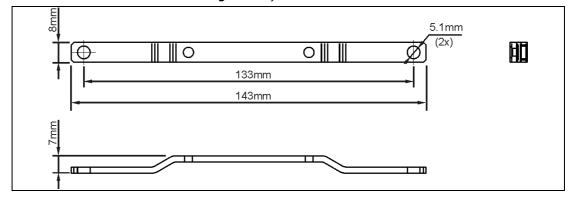

## 2. DIMENSIONS AND INSTALLATION DATA

|          | Α    | В      | C      |
|----------|------|--------|--------|
| CD5      | 32mm | 4.8mm  | 22.5mm |
| CS3      | 32mm | 4.8mm  | 22.5mm |
| CS5      | 32mm | 4.8mm  | 22.5mm |
| CS10     | 60mm | 5.8mm  | 48.5mm |
| CT5      | 40mm | 5.0mm  | 30.0mm |
| CT10     | 62mm | 5.7mm  | 50.6mm |
| QS3      | 32mm | 4.8mm  | 22.5mm |
| QS5      | 40mm | 5.3mm  | 29.5mm |
| QS10     | 60mm | 5.8mm  | 48.5mm |
| QT20     | 65mm | 6.3mm  | 40.0mm |
| QTD20    | 65mm | 6.3mm  | 40.0mm |
| QS20     | 82mm | 8.0mm  | 66.0mm |
| QS20.244 | 70mm | 8.0mm  | 54.0mm |
| UF20     | 64mm | 12.0mm | 40.0mm |
| UB10     | 49mm | 5.3mm  | 38.4mm |
| YR2      | 32mm | 4.8mm  | 22.5mm |
| YRM2     | 2mm  | 4.8mm  | 22.5mm |

Fig. 2-1 Physical dimensions

Jan. 2015 / Rev. 2.0 DS-ZM1.WALL-EN / All parameters are specified at 25°C ambient unless otherwise noted. The information presented in this document is believed to be accurate and reliable and may change without notice.