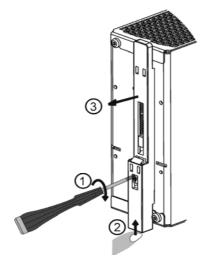

## 3. ASSEMBLY AND MOUNTING INSTRUCTIONS

Fig. 3-1 **Detaching DIN-Rail brackets** 

Detach the two aluminium brackets by removing the four screws with a Torx screwdriver (Torx 10).

Fig. 3-2 Detach slide

Remove the plastic lock mechanism by using a flat-blade screwdriver to move the lock downwards while at the same time push the plastic slider upwards. Detach the plastic slider.