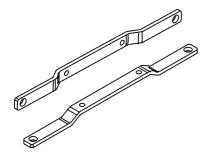

### **BRACKET FOR WALL MOUNTING**

This bracket is used to mount the unit onto a flat surface without utilizing a DIN-Rail.

The bracket is suitable for all DIMENSION units, which have the bracket listed as an accessory in the device datasheets.