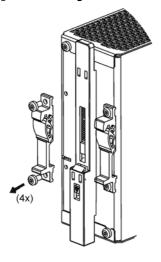

## 3. ASSEMBLY AND MOUNTING INSTRUCTIONS

Fig. 3-1 **Detaching DIN-Rail brackets** 

Detach the two aluminium brackets by removing the four screws with a Torx screwdriver (Torx 10).

Fig. 3-2 Detach slide

Remove the plastic lock mechanism by using a flat-blade screwdriver to move the lock downwards while at the same time push the plastic slider upwards. Detach the plastic slider.