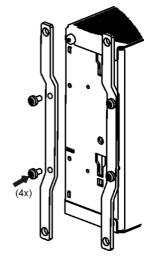

Fig. 3-3 Mounting steel bracket

Mount the steel brackets with the same screws from the DIN-Rail brackets. Be careful not to overtighten the screws! Recommended tightening torque is 0.6Nm/5.3lb.in.