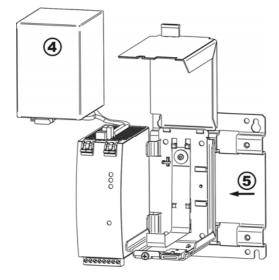

#### ASSEMBLY AND MOUNTING INSTRUCTION

- Step 1: Put the unit backwards on a flat surface and remove the fuse before working on the unit.
- **Step 2:** Loosen the captive cover screw.
- Step 3: Open the battery compartment.
- **Step 4:** Remove the battery without disconnecting the connection wires.
- **Step 5:** Put the ZM1.UBC10 bracket behind the unit.
- **Step 6:** Screw the four screws and the four spring-lock washers, which were delivered with the mounting bracket, into the shown areas. Tightening torque: 3 Nm (27 lb inch)
- **Step 7:** Return the battery into the housing, close the battery compartment and insert the fuse again.