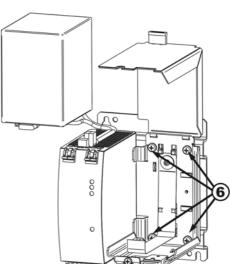

#### ASSEMBLY AND MOUNTING INSTRUCTION

- Step 1: Put the unit backwards on a flat surface and remove the fuse before working on the unit.
- **Step 2:** Loosen the captive cover screw.
- Step 3: Open the battery compartment.
- **Step 4:** Remove the battery without disconnecting the connection wires.
- **Step 5:** Put the ZM1.UBC10 bracket behind the unit.
- **Step 6:** Screw the four screws and the four spring-lock washers, which were delivered with the mounting bracket, into the shown areas. Tightening torque: 3 Nm (27 lb inch)
- **Step 7:** Return the battery into the housing, close the battery compartment and insert the fuse again.