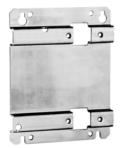

### ZM1.UBC10 Wall/Panel Mounting Bracket For UBC10 Unit

**DC-UPS WALL MOUNTING BRACKET** 

This accessory is used to mount the DC-UPS UBC10 units on a wall or on a panel without using a DIN-Rail. The bracket can be directly mounted without removing the aluminium brackets and the black plastic slide of the DC-UPS. The total installation depth will increase to 126mm.