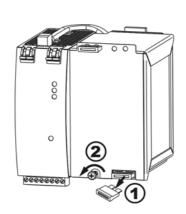

#### ASSEMBLY AND MOUNTING INSTRUCTION

- Step 1: Put the unit backwards on a flat surface and remove the fuse before working on the unit.
- **Step 2:** Loosen the captive cover screw.
- Step 3: Open the battery compartment.
- **Step 4:** Remove the battery without disconnecting the connection wires.
- **Step 5:** Put the ZM1.UBC10 bracket behind the unit.
- **Step 6:** Screw the four screws and the four spring-lock washers, which were delivered with the mounting bracket, into the shown areas. Tightening torque: 3 Nm (27 lb inch)
- **Step 7:** Return the battery into the housing, close the battery compartment and insert the fuse again.