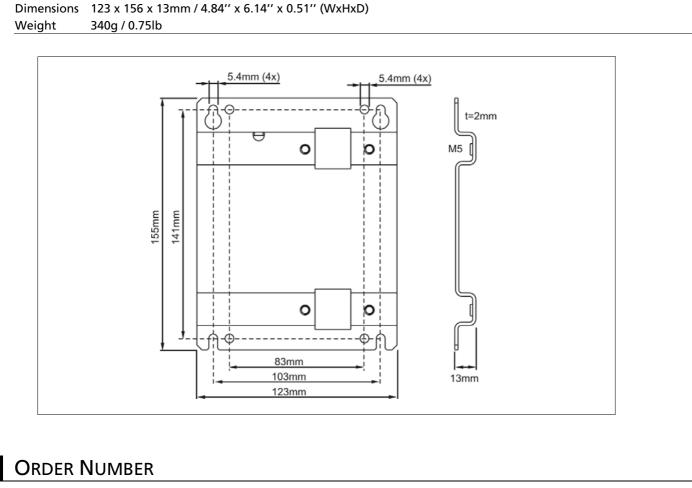

#### PHYSICAL DIMENSIONS AND WEIGHT

## **ZM1.UBC10** The order number consists of a set with one mounting brack

**M1.UBC10** The order number consists of a set with one mounting bracket, four mounting screws (M5x8) and four 5mm spring-lock washers.