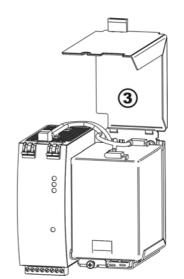

#### ASSEMBLY AND MOUNTING INSTRUCTION

- Step 1: Put the unit backwards on a flat surface and remove the fuse before working on the unit.
- **Step 2:** Loosen the captive cover screw.
- Step 3: Open the battery compartment.
- **Step 4:** Remove the battery without disconnecting the connection wires.
- **Step 5:** Put the ZM1.UBC10 bracket behind the unit.
- **Step 6:** Screw the four screws and the four spring-lock washers, which were delivered with the mounting bracket, into the shown areas. Tightening torque: 3 Nm (27 lb inch)
- **Step 7:** Return the battery into the housing, close the battery compartment and insert the fuse again.