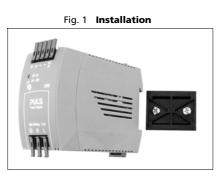

# PULS

**MiniLine** 

# ZM3.WALL WALL MOUNTING BRACKET



#### BRACKET FOR WALL MOUNTING

This accessory is used to mount 45mm wide MiniLine-2 power supplies or PISA11 protection modules on a wall or on a panel without using a DIN-Rail.

## INSTALLATION



Mount the bracket on the wall and click the unit onto the rail

## MECHANICAL DIMENSIONS



### ORDER NUMBER

**ZM3.WALL** Bulk-package with 25 pcs.

The information presented in this document is believed to be accurate and reliable and may change without notice. No part of this document may be reproduced or utilized in any form without permission in writing from the publisher.

Feb. 2012 / Rev. 1.0 DS-ZM3.WALL-EN All parameters are specified at 25°C ambient unless otherwise noted.

www.pulspower.com Phone +49 89 9278 0 Germany