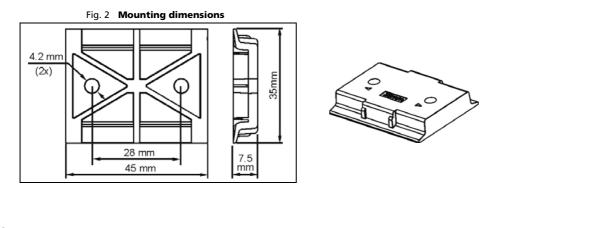

# PULS

**MiniLine** 

# ZM3.WALL WALL MOUNTING BRACKET



#### BRACKET FOR WALL MOUNTING

This accessory is used to mount 45mm wide MiniLine-2 power supplies or PISA11 protection modules on a wall or on a panel without using a DIN-Rail.

## INSTALLATION



Mount the bracket on the wall and click the unit onto the rail

## MECHANICAL DIMENSIONS



### ORDER NUMBER

**ZM3.WALL** Bulk-package with 25 pcs.

The information presented in this document is believed to be accurate and reliable and may change without notice. No part of this document may be reproduced or utilized in any form without permission in writing from the publisher.

Feb. 2012 / Rev. 1.0 DS-ZM3.WALL-EN All parameters are specified at 25°C ambient unless otherwise noted.

www.pulspower.com Phone +49 89 9278 0 Germany